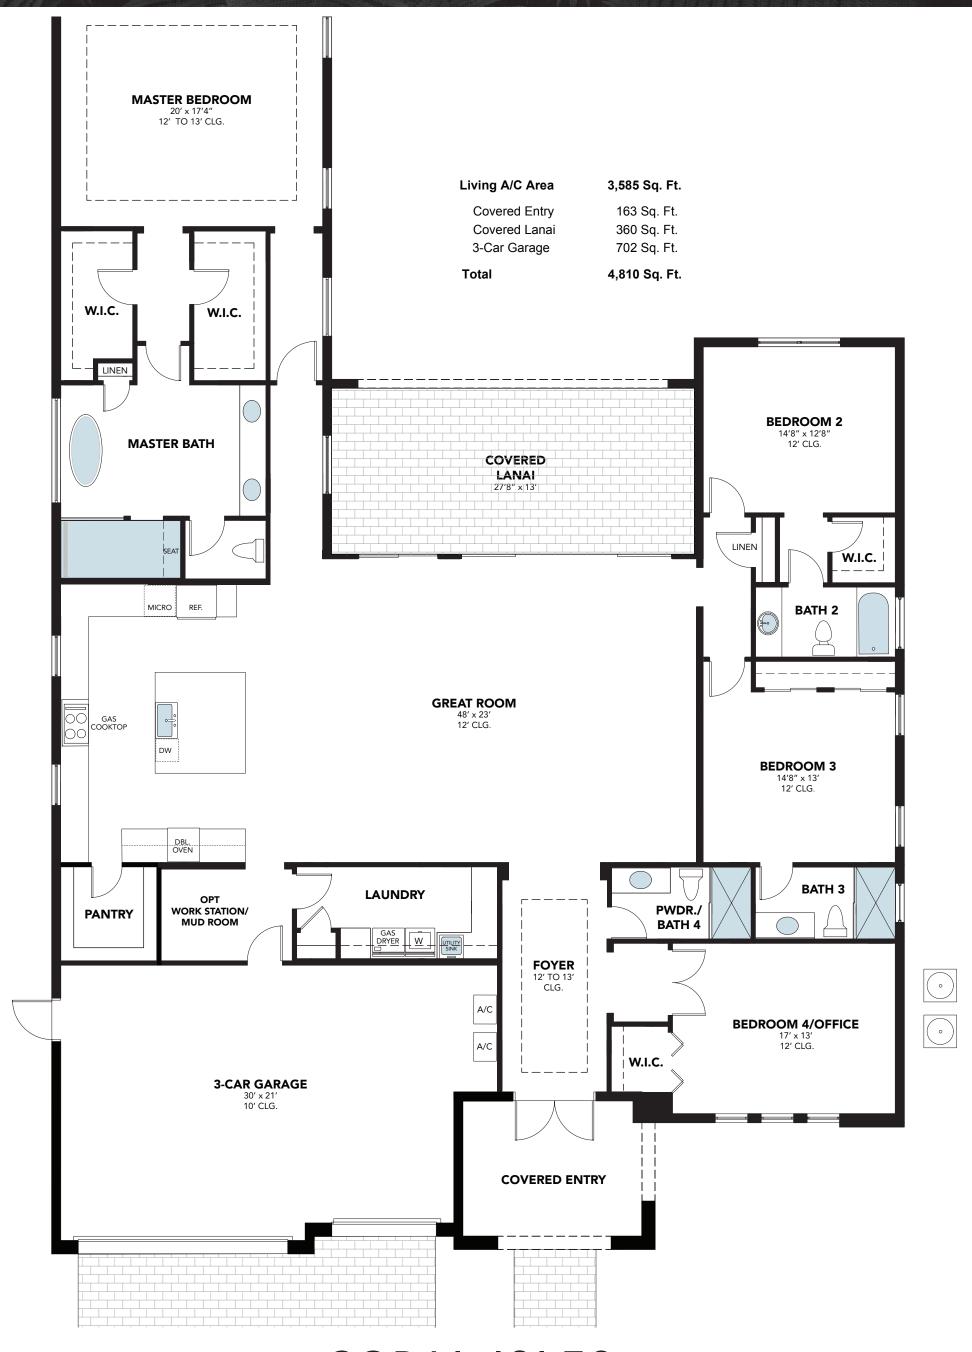

## The Barbados

4 BEDROOMS, 4 BATHS, 3-CAR GARAGE

## CORAL ISLES

THE ESTATE HOME COLLECTION AT AVENIR

MODERN COASTAL Modern

A Private Gated Enclave

4 BEDROOMS, 4 BATHS, 3-CAR GARAGE Soppqapg dyl

Kenco Communities